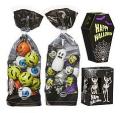

## **Trick or Treat?!**

The "scary season" season is not neglected either. A witty Halloween range complements the classic seasonal range. The bags with balls or pins provide scary chocolate moments. The coffin is available in two different sizes with different contents.