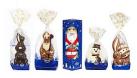

## **Klett Schokolade**

Klett's traditional Christmas and Easter Range with various foiled and decorated hollow chocolate figures. Our decorated chocolate figures are made from fine milk chocolate and we offer a unique variety of different hollow chocolate figures from very small to very big.