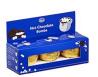

### Klett "Hot Chocolate Bombs"

Our fine Klett chocolate is now also available to drink. The milk chocolate balls are filled with marshmallows. Simply drop the ball into hot milk, stir and enjoy.