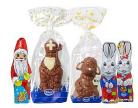

## **Klett Schokolade**

Klett's traditional Christmas and Easter Range with various foiled and decorated hollow chocolate figures. Our decorated chocolate figures are made from fine milk chocolate and we offer a unique variety of different hollow chocolate figures from very small to very big.