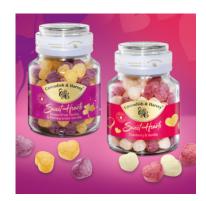

## New design for the C&H Sweet Hearts Drops

The sweetest surprise. The Sweet Hearts Jars from C&H in the two varieties "Love" and "Friend" have a new look. Better product differentiation is now possible thanks to a new eye-catching and emotional label design. The "Love" edition convinces with fruity cranberry and smooth vanilla drops, the "Friend" edition inspires with exotic passionfruit and fragrant pomegranate drops, both with a smooth hint of vanilla. The new design gives the heart shaped drops a more modern and youthful image. A great development for the giftable C&H Jars.