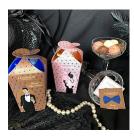

### Lauensteiner "Claire & James"

The lavishly finished ballotins are designed in the exclusive "Feinzeugs" look. The main characters Claire & James are brilliantly put in the spotlight to reawaken the spirit of the golden twenties. A perfect gift for every occasion filled with delicious Marc de Champagne, Whisky cream. Cointreau and Pina-Colada truffles for her and Whisky, rum, gin and beer truffles for him.