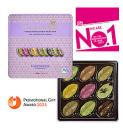

### Lauensteiner "Tea Chocolate Leaves"

Surprise your family and friends with a "special kind of tea break". The high-quality, refined metal box is filled with 9 different, naturally flavoured chocolate tea leaves. The tin was awarded with the Promotional Gift Award 2021 (premium product category) and with the prestigious top innovation award of the international sweets exhibition ISM.