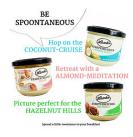

#### **Be spoontaneous**

Hop on the coconut cruise and delight your mornings with a little crunchy twist. Sweet cravings at noon? Never mind, spread a little extra creamy deliciousness whenever you want to go an a Berlin-Trip. Warning: May lead to dipping addiction!