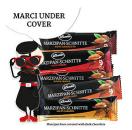

#### Marci under cover

Snacking on the go. Thin, fine marcipan bars covered in dark chocolate, are the perfect companion to face the daily challenges and to check in for a little break. Even non marcipan lovers changed their minds and appreciate the little treats especially the fruity varieties.