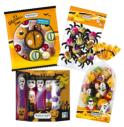

#### Halloween

Creepy Halloween motives include spiders, monster eyes filled with milk cream as well as Dracula inspired figurines and other spooky little figures assorted in a bag or beautifully displayed in a gift box.