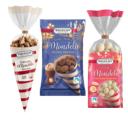

### **Riegelein Dragee line**

Thanks to the new "Riegelein Dragee line", big and small connoisseurs can bring the funfair home. Eleven different, delicious varieties such as kettle-fired almonds, chocolate-coated nuts and vanilla almonds tempt young and old to snack and share. The colourful design brings back memories of the Ferris wheel and carousels...