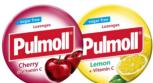

## Pulmoll Throat Lozenges: Mini Tin assortment.

Pulmoll not only offers a standard assortment of medium sized 45g tins but also serves the market with handy 20g mini tins containing up to 20 (!) lozenges. All flavours (three of them enriched with Vit. C) are sugarfree based on Isomalt and additionally sweetened with Stevia. Pulmoll Mini tins are fit for multi-channel distribution in drugstores, pharmacies and impulse retail. Due to their manageable size the recyclable tins are most suitable for check-out placement and counter placement. Small. Functional. Tasty.