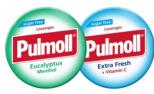

## Pulmoll Throat Lozenges: Mini Tin assortment.

Pulmoll not only offers a standard assortment of medium sized 45g tins but also serves the market with handy 20g mini tins containing up to 20 (!) lozenges. All flavours (three of them enriched with Vit. C) are sugarfree based on Isomalt and additionally sweetened with Stevia. Pulmoll Mini tins are fit for multi-channel distribution in drugstores, pharmacies and impulse retail. Due to their manageable size the recyclable tins are most suitable for check-out placement and counter placement. Small. Functional. Tasty.