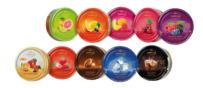

## **Kalfany Travel Sweets: New Premium** Design.

Our bestsellers are now offered in a completely new and highly attractive international design. A new artwork reinforces the premium image of the products and ensures more product value on the shelf. The range consists of 10 popular flavours and offers high-quality drops premium-packed in recyclable tins with aroma-preserving properties. The exclusive dry-candying method prevents from clumping and the drops own a most convenient medium size. All recipes are free from artificial colorants and all fruity flavours are made with concentrated fruit juice.