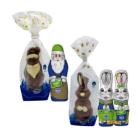

### Klett goes vegan

In respond to the increasing demand of consumers for vegan products, we introduce a new vegan line from Christmas 2022 onwards. One of the first available products will be an 80g decorated Santa. In addition to that 50g foiled figures will be available for Christmas and Easter.