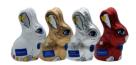

# Klett Sitting Bunny Classic, 150g

Starting with Easter 2022 we present our new 150g Sitting Bunny Classic in our new uniform Brand-Design. In addition to our tasty milk chocolate, the Bunnies are also available in white chocolate and dark chocolate.