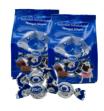

## Klett "Nougat Möpse"

With the Klett "Nougat-Möpse" the company launched a new product in December 2021. The Nougat-Möpse come in a 125g bag and are available all year-round. The creamy nougat filling in combination with our delicious milk chocolate creates the ultimate taste experience – a must have for everyone, not only pug lovers.