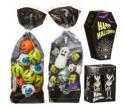

#### **Trick or Treat?!**

The "scary season" season is not neglected either. A witty Halloween range complements the classic seasonal range. The bags with balls or pins provide scary chocolate moments. The coffin is available in two different sizes with different contents.