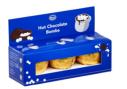

## New item – Klett "Hot Chocolate Bombs"

Our fine Klett chocolate is now also available to drink. The milk chocolate balls are filled with marshmallows. Simply drop the ball into hot milk, stir and enjoy.