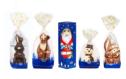

### **Klett Schokolade**

Klett's traditional Christmas and Easter Range with various foiled and decorated hollow chocolate figures. Our decorated chocolate figures are made from fine milk chocolate and we offer a unique variety of different hollow chocolate figures from very small to very big.