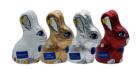

# Klett Sitting Bunny Classic, 150g

Starting with Easter 2022 we present our new 150g Sitting Bunny Classic in our new uniform Brand-Design. In addition to our tasty milk chocolate, the Bunnies are also available in white chocolate and dark chocolate.