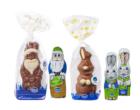

## Klett goes vegan

In respond to the increasing demand of consumers for vegan products, we introduce a new vegan line from Christmas 2022 onwards. One of the first available products will be an 80g decorated Santa. In addition to that 50g foiled figures will be available for Christmas and Easter.