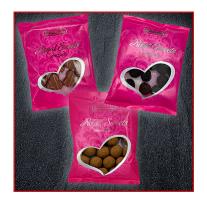

## Royal Sweets - the magenta Edition

Beside the dark blue edition we present you our magenta edition, which offers just as delicious treats, as for example "Rumballs", "Marzipan patatoes" or "Nougat Hearts". Both editions can be filled according to your wishes, so that you can address several target groups with the packaging.