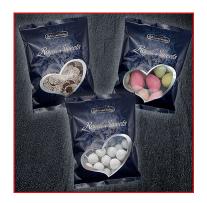

## Royal Sweets - the dark-blue Edition

We proudly present our Royal Sweets dark blue edition. With this new packaging we are able to present many of our Schluckwerder delicacies in the right setting, such as "Fancy Eggs", "Mini chocolate rounds" or our "Snowballs". Contact us and try products of our dark blue edition.