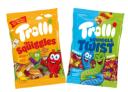

## The Squiggles / Squiggle Twist

The cheeky Squiggles in six fruity flavours: pineapple, raspberry, lime, orange, strawberry and lemon. Our sweet and sour butterfly provides the extra portion of fun. The funny two-coloured Squiggle Twist are inseparably crossed three times. Not only does it look cool, but also ensures maximum fun. With three sweet and sour double- fruit varieties: lemon-strawberry, apple-blueberry and orange-pineapple. Both products are natural colouring and flavouring.