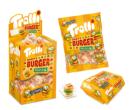

#### **Party Burger Minis**

Our popular Party Burger Minis have long since attained cult status in the wild and wonderful fruit gummy world. Not just on account of their attention to detail but also because of their innovative flavor combinations of rhubarb, raspberry, strawberry and pineapple-kiwi-gooseberry with touch of yoghurt and cream the mini burgers are the star of every party. Perfect for sharing!