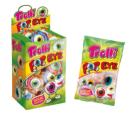

### Pop Eye

Our Pop Eye cause a stir at Halloween parties and wherever else they appear. Their unique look and incomparable taste with an unexpectedly sour soft filling are sure to thrill fruit gummy fans everywhere. Trolli's Pop Eyes: often imitated, never bettered.