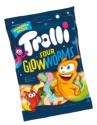

#### Sour Glowworms

Our sour Glowworms: iconic, popular, a little crazy and absolutely delicious. Their soft consistency and sour cherry-lemon, lime-orange and strawberry-grape flavours make for a fun and exciting taste experience. A must-have fruit gummy for everyone.