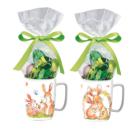

## Mug "Easter for you"

The lovely Easter Mug comes in a range of 2 designs that are perfect for the Easter season. The mugs with the cute design are filled with chocolate eggs and chocolate pieces with milk cream filling.