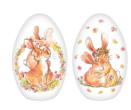

#### Easter Egg "Easter for you"

Windel`s Easter range offers a new assortment of out-standing ideas and tasty chocolates for Easter. Windel is a specialist for sweet presents and offers many products for the Easter season. A traditional Easter shape, for example, is an egg. In this case, it is made of metal and filled with a milk chocolate bunny, chocolate eggs and milk cream chocolate pieces (100g).