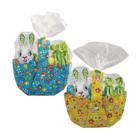

#### Little Easter Basket

Everyone loves giving presents and making friends and family happy. These colorful baskets combined with some delicious chocolates are a great surprise for Easter.