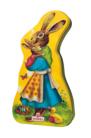

## **Shaped Box "Traditional Easter"**

Windel stands for a wide variety of gift ideas, ranging from the popular classics to innovative packaging of sweets, constantly presenting the tradition in a new way. For the Easter season Windel offers a shaped tin box filled with a milk chocolate bunny, chocolate eggs and milk cream chocolate pieces (91g). Eye-catching: The nostalgic design.