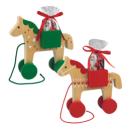

### Wooden Horse

Windel stands for a wide variety of gift ideas, ranging from the popular classics to innovative packaging of sweets, constantly presenting the tradition in a new way. Then as now, the wooden horse is one of the real classics for children under the Christmas tree. So perhaps this one will bring back memories... The wooden horses are beautiful, simple and of high quality and come in 2 different colours. The delicious chocolate and chocolate pieces with milk cream filling are guaranteed to be snacked on in no time - no one can resist.