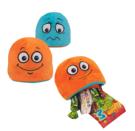

# **Reversible Plush**

Parents and grandparents want to make their children and grandchildren at Christmas happy with a sweet gift. The reversible plush is for playing, collecting and cuddling. It can be turned over in no time and displays the mood throughout different faces. These cute and high quality plush figures combined with fruit gums and delicious chocolate promise to be a successful surprise.