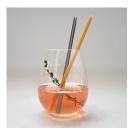

#### **Edible Straws**

Our edible straws mark the beginning of our Wisefood journey. The vegan straws made from wheat and apple fibre are the perfect straw alternative! They have a fresh and fruity taste, but do not affect the drink's taste. They will remain stable in your drink for around 60 minutes, even up to two hours in cold and alcoholic cocktails. Contact us for packaging, type and color options.