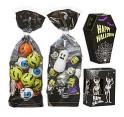

#### Trick or Treat?!

The "scary season" season is not neglected either. A witty Halloween range complements the classic seasonal range. The bags with balls or pins provide scary chocolate moments. The coffin is available in two different sizes with different contents.