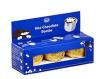

### Klett "Hot Chocolate Bombs"

Our fine Klett chocolate is now also available to drink. The milk chocolate balls are filled with marshmallows. Simply drop the ball into hot milk, stir and enjoy.