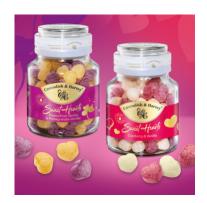

## New design for the C&H Sweet Hearts Drops

The sweetest surprise. The Sweet Hearts Jars from C&H in the two varieties "Love" and "Friend" have a new look. Better product differentiation is now possible thanks to a new eye-catching and emotional label design. The "Love" edition convinces with fruity cranberry and smooth vanilla drops, the "Friend" edition inspires with exotic passionfruit and fragrant pomegranate drops, both with a smooth hint of vanilla. The new design gives the heart shaped drops a more modern and youthful image. A great development for the giftable C&H Jars.