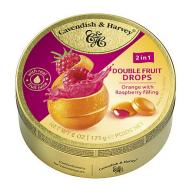

## Take one – Taste two: Double Fruit Drops Orange with Raspberry filling.

International confectionery manufacturer Cavendish & Harvey launched its new premium range Double Fruit Drops several years ago. The innovative feature: Each variety combines two taste experiences. The refined creations invigorate with their uniquely different fruit case and fruit filling. Now the time is ripe to introduce yet another highlight -The new Double Fruit variety Orange with Raspberry Filling! This delicious Drop combines the sweetness of orange peel and fruitiness of a raspberry filling.