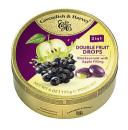

#### CAVENDISH & HARVEY LAUNCHES DOUBLE FRUIT DROPS

New: Innovative Double Fruit Drops, available in three delicious versions from the beginning of February 2021: - Lemon with Strawberry filling - Blackcurrant with Apple filling - Cherry with Lime filling

### **One Drop. Two tastes. Three combinations**

Each creation offers the combination of a sweet fruit (strawberry, apple, cherry) with a sour fruit (lemon, black currant, lime). The combinations enhance the taste contrast between the casing and the filling - a fruity and varied taste experience for more variety on the confectionery shelf.

## Three new innovative Drops - even more variety

Cavendish & Harvey is addressing two trends with the launch of Double Fruit Drops: Consumers always want to try something new and filled Drops are becoming increasingly popular. The new creations appeal particularly to young adults. Double Fruit Drops will be launched internationally and are available in the famous 175g golden Tins.