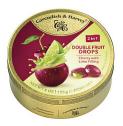

#### CAVENDISH & HARVEY LAUNCHES DOUBLE FRUIT DROPS

New: Innovative Double Fruit Drops, available in three delicious versions from the beginning of February 2021: - Lemon with Strawberry filling - Blackcurrant with Apple filling - Cherry with Lime filling

### **One Drop. Two tastes. Three combinations**

Each creation offers the combination of a sweet fruit (strawberry, apple, cherry) with a sour fruit (lemon, black currant, lime). The combinations enhance the taste contrast between the casing and the filling - a fruity and varied taste experience for more variety on the confectionery shelf.

## Three new innovative Drops - even more variety

Cavendish & Harvey is addressing two trends with the launch of Double Fruit Drops: Consumers always want to try something new and filled Drops are becoming increasingly popular. The new creations appeal particularly to young adults. Double Fruit Drops will be launched internationally and are available in the famous 175g golden Tins.