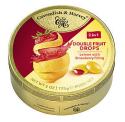

#### CAVENDISH & HARVEY LAUNCHES DOUBLE FRUIT DROPS

New: Innovative Double Fruit Drops, available in three delicious versions from the beginning of February 2021: - Lemon with Strawberry filling - Blackcurrant with Apple filling - Cherry with Lime filling

### **One Drop. Two tastes. Three combinations**

Each creation offers the combination of a sweet fruit (strawberry, apple, cherry) with a sour fruit (lemon, black currant, lime). The combinations enhance the taste contrast between the casing and the filling - a fruity and varied taste experience for more variety on the confectionery shelf.

## Three new innovative Drops - even more variety

Cavendish & Harvey is addressing two trends with the launch of Double Fruit Drops: Consumers always want to try something new and filled Drops are becoming increasingly popular. The new creations appeal particularly to young adults. Double Fruit Drops will be launched internationally and are available in the famous 175g golden Tins.