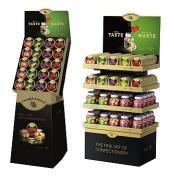

## LOVE TASTE, RECYCLE WASTE CAVENDISH & HARVEY SHOWS RECYCLABILITY!

Different researches show that especially environmentally friendly packaging is an important component in customers' decision making process. The C&H golden Tins and Victorian Jars are 99% recyclable. Therefore, C&H created two displays for POS. They emphasise the product advantages and take up the important topic. One display is focused on the top-selling golden Tins, the other display presents a mix of best-selling Tins and Jars.