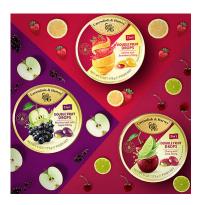

## Social Media campaign promotes new Double Fruit Range

Cavendish & Harvey launched the innovative Double Fruit Drops in February 2021, available in three fruity varieties: Lemon with Strawberry filling, Blackcurrant with Apple filling, Cherry with Lime filling. The new product range is supported with a comprehensive Social Media campaign starting from April 2021. For more information about the new Double Fruit Range visit us on Instagram, Facebook or our website: follow the links below.