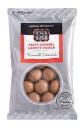

# Salt Caramel Almonds 140 g

Our Salt Caramel Almonds consist of delicious almonds that have been enrobed with our tasty caramel chocolate. Unique! Available packaging: bulk (4kg) & flat bag 140 g