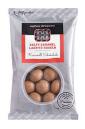

# Salty Caramel Liquorice-Balls 140 g

A delicious soft liquorice center surrounded with finest white chocolate and caramel, refined with tasty sea salt. A great experience for all senses. Available packaging: bulk (4kg) & flat bag 140 g