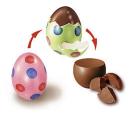

## **Praline Chocolate in Real Eggshell**

Egg production has reached new heights in northwestern Germany: When you crack open one of these real eggshells, you'll discover luscious chocolate praline inside! Delicious, tasteful, fun Easter eggs which children and adults will love!

To serve: Chill in the refrigerator for 15 minutes. Then crack open and enjoy the rich chocolate truffle.