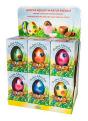

Available in an array of pearlescent colors and lovingly packed in colorful packages Praline Chocolate Eggs are presented 12 units per display box. These unique Chocolate Eggs are ideal for adourning the Easter table and a sweet addition to the Easter basket.