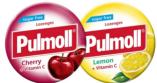

## **PULMOLL Throat Lozenges: Mini Tin** assortment

Pulmoll not only offers a standard assortment of medium sized 45g tins but also serves the market with handy 20g mini tins containing up to 20 lozenges. All flavours (three of them enriched with Vit. C) are sugarfree based on Isomalt and additionally sweetened with Stevia. Pulmoll Mini tins are fit for multi-channel distribution in drugstores, pharmacies and impulse retail. Due to their manageable size the recyclable tins are most suitable for check-out placement and counter placement. Small. Functional. Tasty.