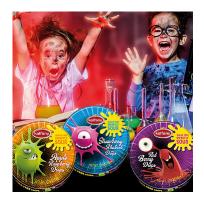

## KALFANY Crazy Drops

Great taste in dazzling packaging design. Kalfany offers a line of sugar free "Sweetly Sour" drops for children and young adults. Thanks to their eye-catching design the tins are mainly determined for Back-toschool and Halloween activity sales. The candies are packed in 50g pocket tins and come in 3 mouth-watering variants: Apple-Raspberry, Strawberry-Rhubarb and Red Berries. The state-of-the-art recipes are based on Isomalt as sugar replacer and feature Stevia as additional natural sweetener.