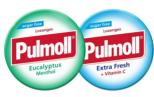

## **PULMOLL Throat Lozenges: Mini Tin** assortment

Pulmoll not only offers a standard assortment of medium sized 45g tins but also serves the market with handy 20g mini tins containing up to 20 lozenges. All flavours (three of them enriched with Vit. C) are sugarfree based on Isomalt and additionally sweetened with Stevia. Pulmoll Mini tins are fit for multi-channel distribution in drugstores, pharmacies and impulse retail. Due to their manageable size the recyclable tins are most suitable for check-out placement and counter placement. Small. Functional. Tasty.