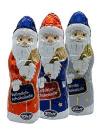

## Klett Santa 130g – New Design

Starting with Christmas 2022 we present our 130g Santa in our new uniform Brand-Design. In addition to our tasty milk chocolate, the Santas are also available in white chocolate and dark chocolate.