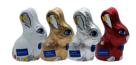

# Klett Sitting Bunny Classic, 150g

Starting with Easter 2022 we present our new 150g Sitting Bunny Classic in our new uniform Brand-Design. In addition to our tasty milk chocolate, the Bunnies are also available in white chocolate and dark chocolate.