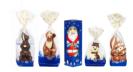

## **Klett Schokolade**

Klett's traditional Christmas and Easter Range with various foiled and decorated hollow chocolate figures. Our decorated chocolate figures are made from fine milk chocolate and we offer a unique variety of different hollow chocolate figures from very small to very big.