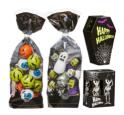

### Trick or Treat?!

The "scary season" season is not neglected either. A witty Halloween range complements the classic seasonal range. The bags with balls or pins provide scary chocolate moments. The coffin is available in two different sizes with different contents.