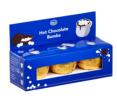

# New item - Klett "Hot Chocolate Bombs"

Our fine Klett chocolate is now also available to drink. The milk chocolate balls are filled with marshmallows. Simply drop the ball into hot milk, stir and enjoy.