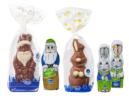

#### Klett goes vegan

In respond to the increasing demand of consumers for vegan products, we introduce a new vegan line from Christmas 2022 onwards. One of the first available products will be an 80g decorated Santa. In addition to that 50g foiled figures will be available for Christmas and Easter.