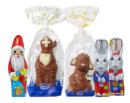

## **Klett organic**

Due to our large variety of chocolate moulds, we now also offer a larger selection of figures in certified organic chocolate. In addition to the decorated hollow figures, there are also figures in aluminum available.