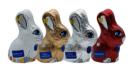

# **Klett Sitting Bunny Classic, 150g**

Starting with Easter 2022 we present our new 150g Sitting Bunny Classic in our new uniform Brand-Design. In addition to our tasty milk chocolate, the Bunnies are also available in white chocolate and dark chocolate.