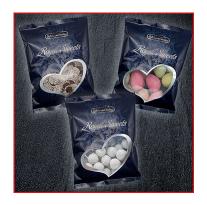

## Royal Sweets - the dark-blue Edition

We proudly present our Royal Sweets dark blue edition. With this new packaging we are able to present many of our Schluckwerder delicacies in the right setting, such as "Fancy Eggs", "Mini chocolate rounds" or our "Snowballs". Contact us and try products of our dark blue edition.