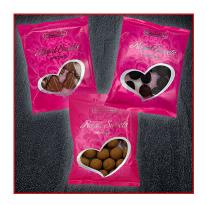

## Royal Sweets - the magenta Edition

Beside the dark blue edition we present you our magenta edition, which offers just as delicious treats, as for example "Rumballs", "Marzipan patatoes" or "Nougat Hearts". Both editions can be filled according to your wishes, so that you can address several target groups with the packaging.