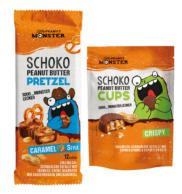

## **Little Peanut Monster**

New and "monster delicious"! New product Line: the crunchy milk chocolate cups are now also available as a crispy variant filled with a soft centre made from the finest peanut cream and puffed rice. The chocolate Peanut Butter Pretzel is now available with caramel chocolate and toffee pieces.