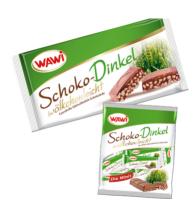

## **WAWI Chocolate Spelt**

Nature tastes so crispy! Healthy, powerful and very well digestible spelt the healthy ancient grain the alternative to conventional puffed rice. Enjoy extra light product. Fine milk chocolate with puffed spelt and rice crispies. You will be enthralled. Available as 45g bar, single packed mini in a convenient multipack and 230g bars.